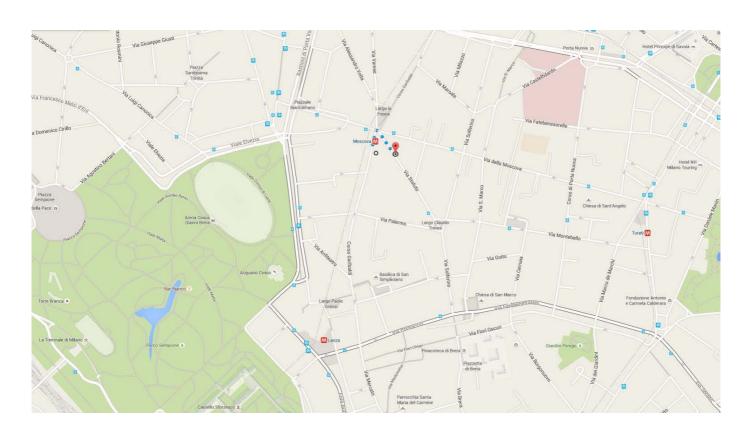

## **Location Map**

(facade view)

(interior view)

(interior view)

(interior views)