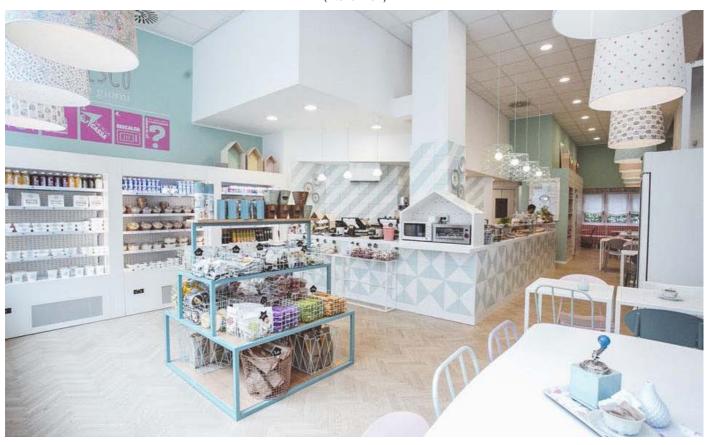

#### 2. NAP CUP

#### **Project Overview**

A new venue in the Brera district offering a unique formula, where not only choosing your meal but also eating it is a fun experience thanks to brightly colored packaging and practical microwave ovens in which you can warm your food with the added plus of great seating spaces that are both comfortable and whimsical. While sitting on a pink or powder blue chair you can enjoy a tantalizing meal surrounded by a carefully chosen color scheme designed to create a calm, tranquil atmosphere, far removed from the hustle and bustle of city life. The dishes displayed change from morning till night, offering varied, inviting ingredients suited to all tastes, including children and those suffering from food intolerances.

#### **Location Map**

(facade view)

(interior view)

(interior view)

(interior view)

(interior view)

(interior view)