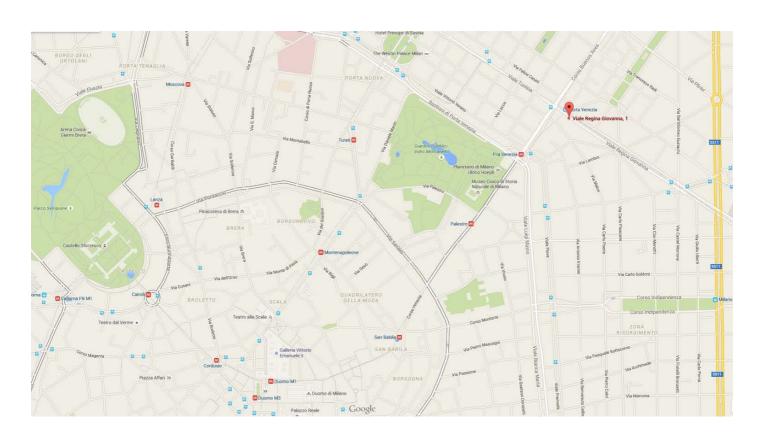

## **Project Details**

1. Brand: Mcollective

2. Type of Business: Fashion, design, technology and food

3. Open Date: 07/05/15

4. Location: Viale Regina Giovanna, 1 Milano

5. Size: 120 sq m

## **Location Map**

(facade view)

(interior view)

(interior view)

(interior views)