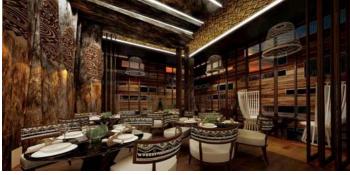

Bird's Nest Pool Villa

Tree Pool House

Library

VIP room

Lobby area

Massage room

Lobby of the spa

Suites draw upon tribal designs and the natural surroundings, with a splash of modern style.

Restaurant

Villa with outdoor bathtub and rainfall shower.