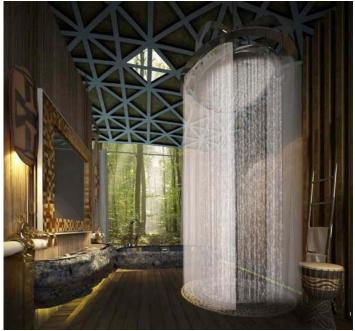

s, Tree Pool Houses and Bird's Nest Pool Villas.

6. Room Rate: Rates start at THB 14,341 (USD 400) per night.

7. Target Customer: Luxury leisure travelers

8. Website: www.keemala.com

# **Location map**



The resort is located on the west coast of Phuket, close to tourist hotspots Patong Beach and Surin Beach. The airport is approximately a 40-minute drive away.





The resort is surrounded by thick jungle, waterfalls and streams.





Resort pool.





Meditation bridge.





The design of the villas have been inspired by the stories, cultures, traditions and lifestyles of early Phuket settlers.





Each of the dwellings comes with its own private pool.





Bird's Nest Pool Villa





Tree Pool House





Library



VIP room



Lobby area



Massage room



Lobby of the spa













Suites draw upon tribal designs and the natural surroundings, with a splash of modern style.







Restaurant











Villa with outdoor bathtub and rainfall shower.