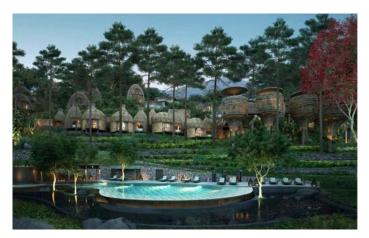

### **Project Overview**

Keemala Phuket is a newly opened all-pool villa resort overlooking the Andaman Sea. Taking its inspiration from the early Phuket settlers, the resort's 38 cottages and villas are joined together by a network of jungle walkways. The romantic picture is completed by a lush canopy of trees and a continuous stream-like body of running water that snakes its way through the hilly resort.

Resort pool.

Meditation bridge.

The design of the villas have been inspired by the stories, cultures, traditions and lifestyles of early Phuket settlers.

Each of the dwellings comes with its own private pool.