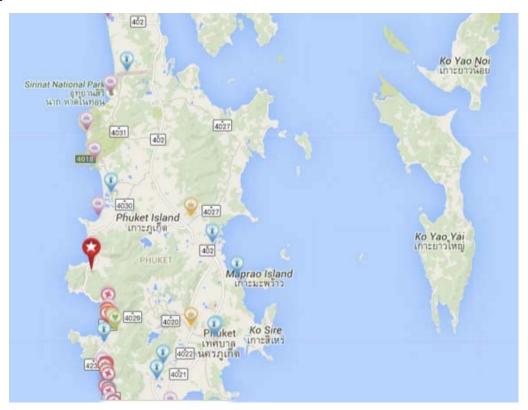

# **Location map**

The resort is located on the west coast of Phuket, close to tourist hotspots Patong Beach and Surin Beach. The airport is approximately a 40-minute drive away.

The resort is surrounded by thick jungle, waterfalls and streams.