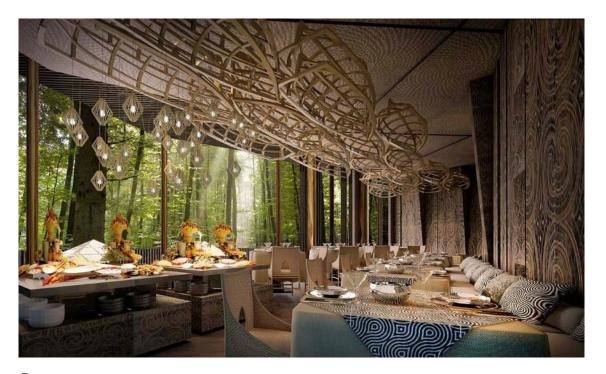

night.

7. Target Customer: Luxury leisure travelers

8. Website: www.keemala.com

# **Location map**



The resort is located on the west coast of Phuket, close to tourist hotspots Patong Beach and Surin Beach. The airport is approximately a 40-minute drive away.





The resort is surrounded by thick jungle, waterfalls and streams.





Resort pool.





Meditation bridge.





The design of the villas have been inspired by the stories, cultures, traditions and lifestyles of early Phuket settlers.





Each of the dwellings comes with its own private pool.





Bird's Nest Pool Villa





Tree Pool House





Library



VIP room



Lobby area



Massage room



Lobby of the spa













Suites draw upon tribal designs and the natural surroundings, with a splash of modern style.







Restaurant











Villa with outdoor bathtub and rainfall shower.