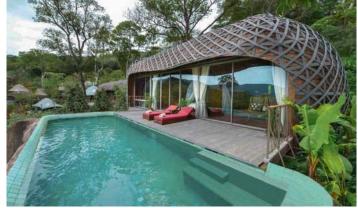

5. **Number of Rooms:** 38 rooms, divided into Clay Pool Cottages, Tent Pool Villas, Tree Pool Houses and Bird's Nest Pool Villas.

6. Room Rate: Rates start at THB 14,341 (USD 400) per night.

7. Target Customer: Luxury leisure travelers

Resort pool.

Meditation bridge.

The design of the villas have been inspired by the stories, cultures, traditions and lifestyles of early Phuket settlers.

Each of the dwellings comes with its own private pool.