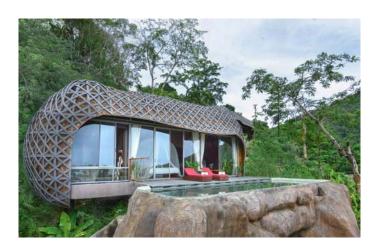

5. **Number of Rooms:** 38 rooms, divided into Clay Pool Cottages, Tent Pool Villas, Tree Pool Houses and Bird's Nest Pool Villas.

6. Room Rate: Rates start at THB 14,341 (USD 400) per night.

7. Target Customer: Luxury leisure travelers

Resort pool.

Meditation bridge.

The design of the villas have been inspired by the stories, cultures, traditions and lifestyles of early Phuket settlers.

Each of the dwellings comes with its own private pool.