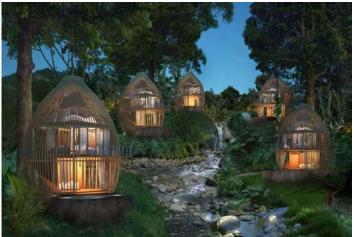

5. **Number of Rooms:** 38 rooms, divided into Clay Pool Cottages, Tent Pool Villas, Tree Pool Houses and Bird's Nest Pool Villas.

6. Room Rate: Rates start at THB 14,341 (USD 400) per night.

7. Target Customer: Luxury leisure travelers

Bird's Nest Pool Villa

Tree Pool House

Library

VIP room

Lobby area

Massage room

Lobby of the spa

Suites draw upon tribal designs and the natural surroundings, with a splash of modern style.