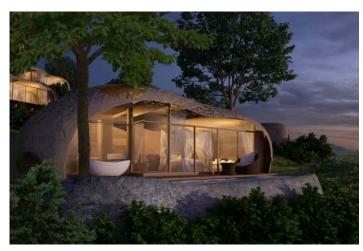

5. **Number of Rooms:** 38 rooms, divided into Clay Pool Cottages, Tent Pool Villas, Tree Pool Houses and Bird's Nest Pool Villas.

6. Room Rate: Rates start at THB 14,341 (USD 400) per night.

7. Target Customer: Luxury leisure travelers

Restaurant

Villa with outdoor bathtub and rainfall shower.