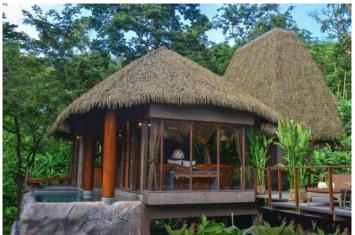

gh the hilly resort.

# **Project Details**

1. Type of Business: Luxury resort

2. Open Date: 09/2015

3. Concept: Design inspired by the indigenous culture of early Phuketsettlers

4. Location: West coast of Phuket island, Thailand

5. **Number of Rooms:** 38 rooms, divided into Clay Pool Cottages, Tent Pool Villas, Tree Pool Houses and Bird's Nest Pool Villas.

6. Room Rate: Rates start at THB 14,341 (USD 400) per night.

7. Target Customer: Luxury leisure travelers

8. Website: www.keemala.com

# **Location map**



The resort is located on the west coast of Phuket, close to tourist hotspots Patong Beach and Surin Beach. The airport is approximately a 40-minute drive away.





The resort is surrounded by thick jungle, waterfalls and streams.





Resort pool.





Meditation bridge.





The design of the villas have been inspired by the stories, cultures, traditions and lifestyles of early Phuket settlers.





Each of the dwellings comes with its own private pool.





Bird's Nest Pool Villa





Tree Pool House





Library



VIP room



Lobby area



Massage room



Lobby of the spa













Suites draw upon tribal designs and the natural surroundings, with a splash of modern style.







Restaurant











Villa with outdoor bathtub and rainfall shower.