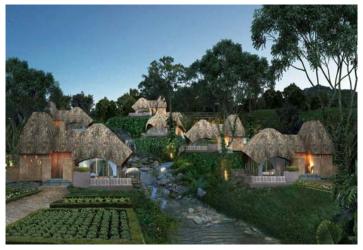

### **Project Overview**

Keemala Phuket is a newly opened all-pool villa resort overlooking the Andaman Sea. Taking its inspiration from the early Phuket settlers, the resort's 38 cottages and villas are joined together by a network of jungle walkways. The romantic picture is completed by a lush canopy of trees and a continuous stream-like body of running water that snakes its way through the hilly resort.

5. **Number of Rooms:** 38 rooms, divided into Clay Pool Cottages, Tent Pool Villas, Tree Pool Houses and Bird's Nest Pool Villas.

6. Room Rate: Rates start at THB 14,341 (USD 400) per night.

7. Target Customer: Luxury leisure travelers

Resort pool.

Meditation bridge.

The design of the villas have been inspired by the stories, cultures, traditions and lifestyles of early Phuket settlers.

Each of the dwellings comes with its own private pool.