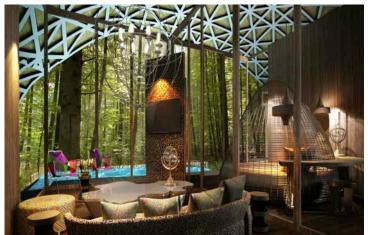

Resort pool.

Meditation bridge.

The design of the villas have been inspired by the stories, cultures, traditions and lifestyles of early Phuket settlers.

Each of the dwellings comes with its own private pool.

Bird's Nest Pool Villa

Tree Pool House

Library

VIP room

Lobby area

Massage room

Lobby of the spa

Suites draw upon tribal designs and the natural surroundings, with a splash of modern style.