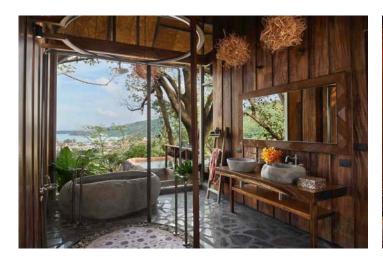

per night.

7. Target Customer: Luxury leisure travelers

8. Website: www.keemala.com

# **Location map**



The resort is located on the west coast of Phuket, close to tourist hotspots Patong Beach and Surin Beach. The airport is approximately a 40-minute drive away.





The resort is surrounded by thick jungle, waterfalls and streams.





Resort pool.





Meditation bridge.





The design of the villas have been inspired by the stories, cultures, traditions and lifestyles of early Phuket settlers.





Each of the dwellings comes with its own private pool.





Bird's Nest Pool Villa





Tree Pool House





Library



VIP room



Lobby area



Massage room



Lobby of the spa













Suites draw upon tribal designs and the natural surroundings, with a splash of modern style.







Restaurant











Villa with outdoor bathtub and rainfall shower.