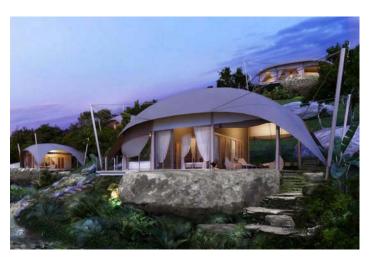

5. **Number of Rooms:** 38 rooms, divided into Clay Pool Cottages, Tent Pool Villas, Tree Pool Houses and Bird's Nest Pool Villas.

6. Room Rate: Rates start at THB 14,341 (USD 400) per night.

7. Target Customer: Luxury leisure travelers

Resort pool.

Meditation bridge.

The design of the villas have been inspired by the stories, cultures, traditions and lifestyles of early Phuket settlers.

Each of the dwellings comes with its own private pool.