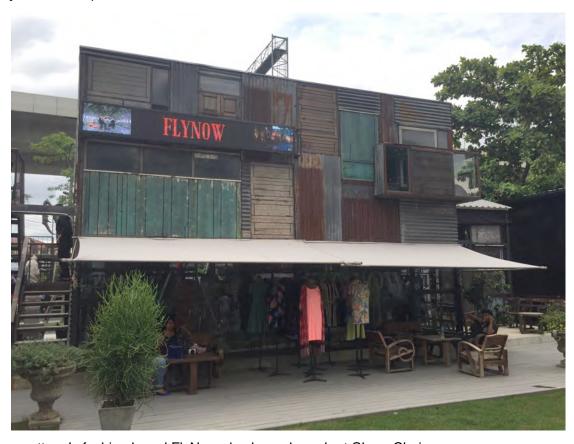

Somchai Songwattana's fashion brand FlyNow also has a branch at ChangChui.

Interesting stores include a "cabinet of curiosities" type shop (above & below).

There are works of art throughout the space like this large sculpture of a skull.