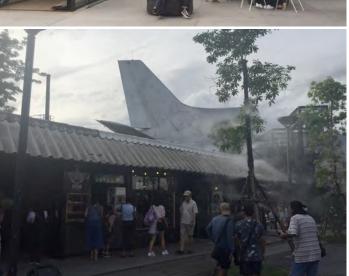

One of the main attractions is a decommissioned Lockheed TriStar airplane which will serve as a restaurant in the future. Below the wings of the airplane there's an outdoor café.

This funky façade hides a plant store.