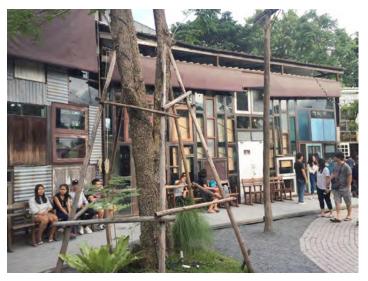

## **Location map**

ChangChui is located on the outskirts of Bangkok, across the river in Thonburi District, northwest of the city.

Entrance to ChangChui, all constructed from recycled doors and windows.

One of the main attractions is a decommissioned Lockheed TriStar airplane which will serve as a restaurant in the future. Below the wings of the airplane there's an outdoor café.

This funky façade hides a plant store.