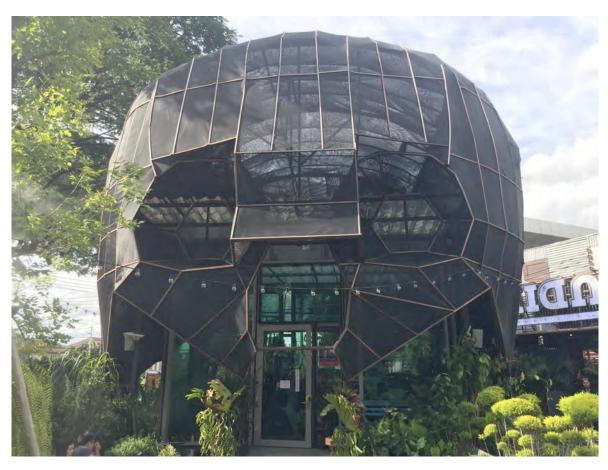

## **Location map**

ChangChui is located on the outskirts of Bangkok, across the river in Thonburi District, northwest of the city.

Entrance to ChangChui, all constructed from recycled doors and windows.