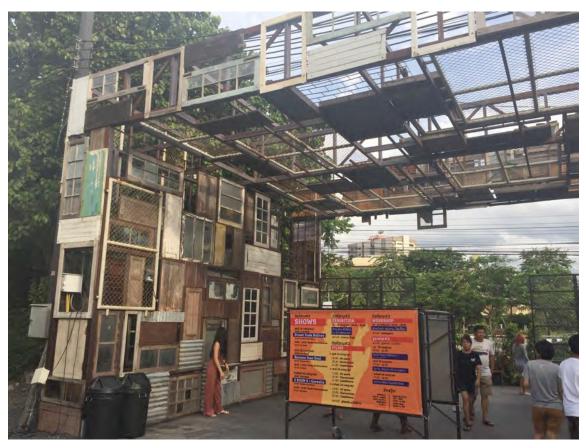

## **Location map**

ChangChui is located on the outskirts of Bangkok, across the river in Thonburi District, northwest of the city.

Entrance to ChangChui, all constructed from recycled doors and windows.