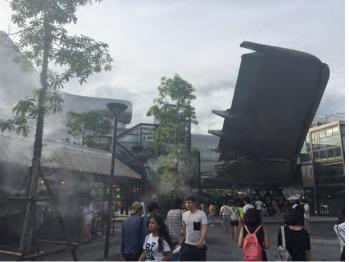

One of the main attractions is a decommissioned Lockheed TriStar airplane which will serve as a restaurant in the future. Below the wings of the airplane there's an outdoor café.

This funky façade hides a plant store.