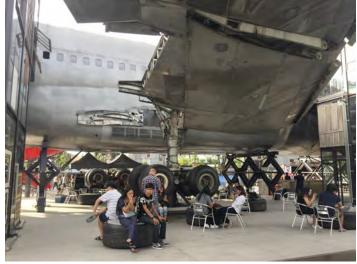

One of the main attractions is a decommissioned Lockheed TriStar airplane which will serve as a restaurant in the future. Below the wings of the airplane there's an outdoor café.

This funky façade hides a plant store.