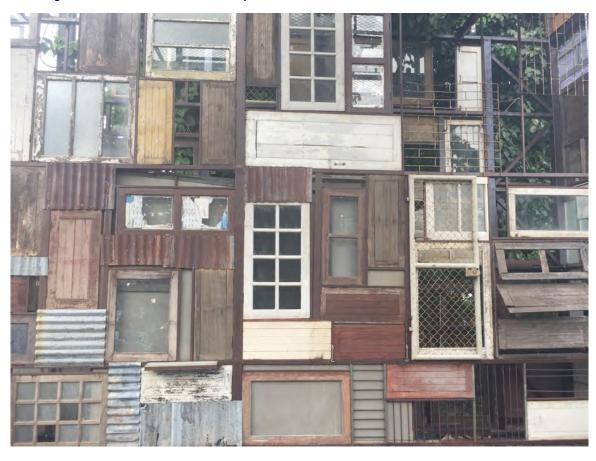

## **Location map**

ChangChui is located on the outskirts of Bangkok, across the river in Thonburi District, northwest of the city.

Entrance to ChangChui, all constructed from recycled doors and windows.