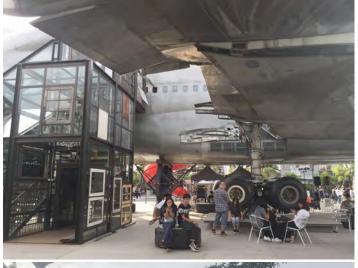

One of the main attractions is a decommissioned Lockheed TriStar airplane which will serve as a restaurant in the future. Below the wings of the airplane there's an outdoor café.

This funky façade hides a plant store.