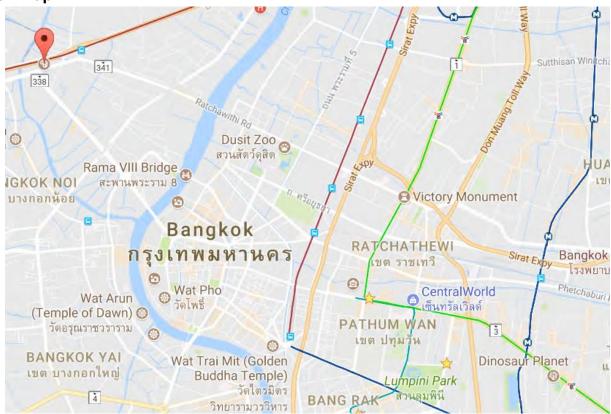

## **Location map**

ChangChui is located on the outskirts of Bangkok, across the river in Thonburi District, northwest of the city.

Entrance to ChangChui, all constructed from recycled doors and windows.