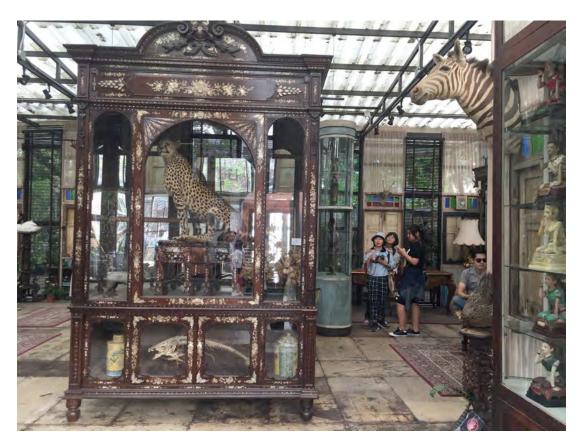

Somchai Songwattana's fashion brand FlyNow also has a branch at ChangChui.

Interesting stores include a "cabinet of curiosities" type shop (above & below).

There are works of art throughout the space like this large sculpture of a skull.