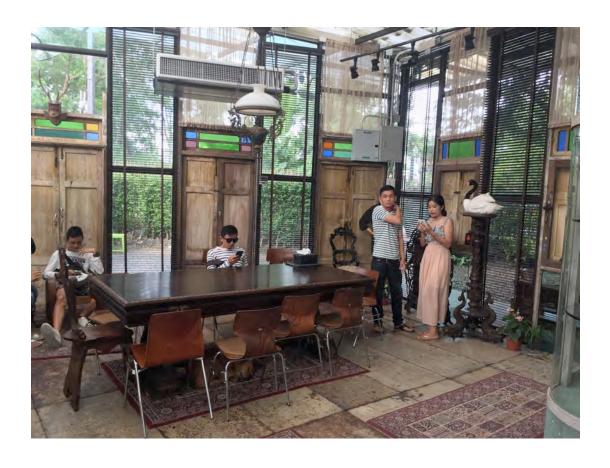

Location: 460/8 Sirindhorn Road, Bangpld, Bangkok

5. Size: 17,600 square meters

6. Founder & Designer: Somchai Songwattana, CEO of fashion brand FlyNow

7. Website: www.changchuibangkok.com

## **Location map**



ChangChui is located on the outskirts of Bangkok, across the river in Thonburi District, northwest of the city.



Entrance to ChangChui, all constructed from recycled doors and windows.





One of the main attractions is a decommissioned Lockheed TriStar airplane which will serve as a restaurant in the future. Below the wings of the airplane there's an outdoor café.











This funky façade hides a plant store.



Somchai Songwattana's fashion brand FlyNow also has a branch at ChangChui.



Interesting stores include a "cabinet of curiosities" type shop (above & below).





There are works of art throughout the space like this large sculpture of a skull.







Art gallery