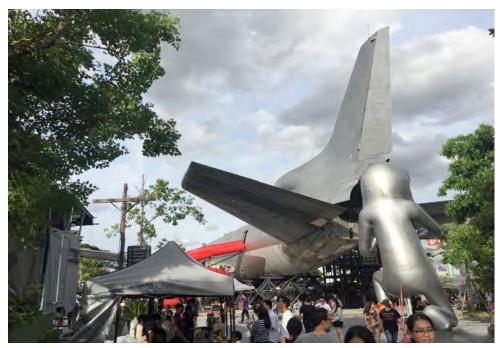

## **Project Overview**

Somchai Songwattana, the founder of Thai fashion brand FlyNow, turned a large plot of landinto a new creative space that aims to celebrate the work of young artists and designers. ChangChui – which means "sloppy artisan" in Thai – comprises 18 separate buildings, with each of the structures made from reused materials. There are restaurants, cafes, shops, art galleries and a cinema, while one of the main attractions is a disused airplane that will feature a restaurant called Na-Oh.

One of the main attractions is a decommissioned Lockheed TriStar airplane which will serve as a restaurant in the future. Below the wings of the airplane there's an outdoor café.

This funky façade hides a plant store.