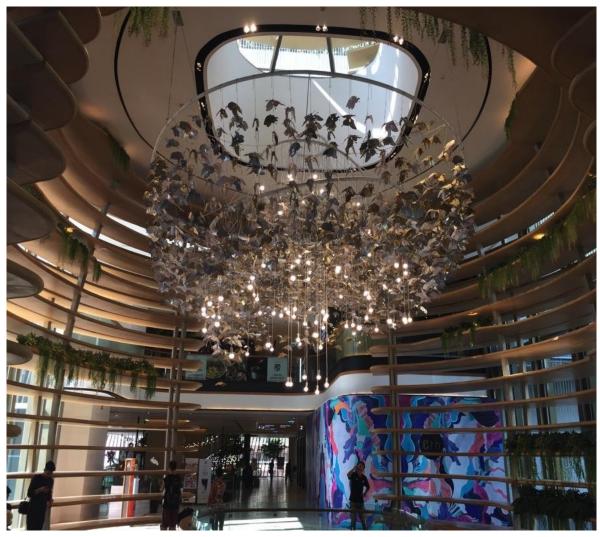

Connecting walkway from the old Gaysorn Plaza to the new Gaysorn Village. Called "Gaysorn Cocoon", the giant wooden cocoon represents rejuvenation – like when a worm turns into a butterfly.

Gaysorn Tower's petite retail area stands out for its porous design.