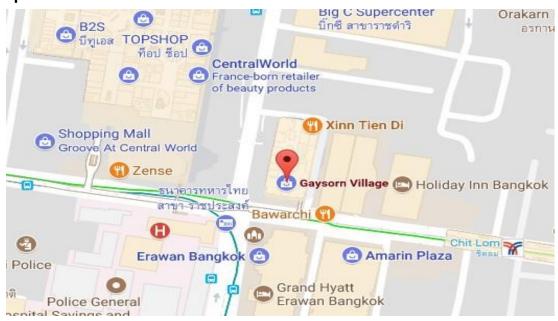

#### **Location map**

Gaysorn Village is situated in the Chidlom area, across CentralWorld shopping mall and surrounded by 5-star hotels.

Artist's impression of the exterior.

Entrance to Gaysorn Village from the skywalk.