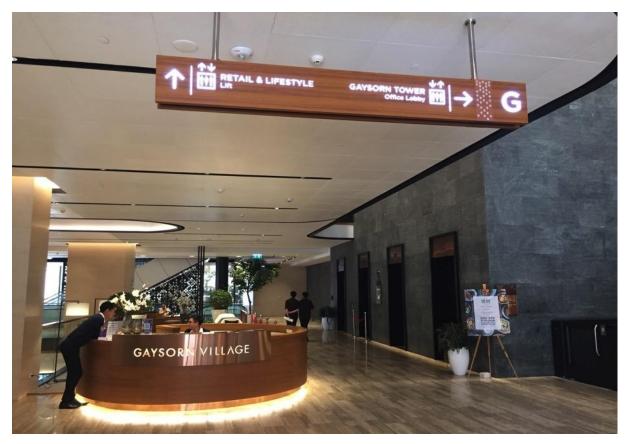

# F&B outlets.

Reception area.

Entrance to Gaysorn Tower which spans 22,750 sq m of office space.

Access to the elevators.