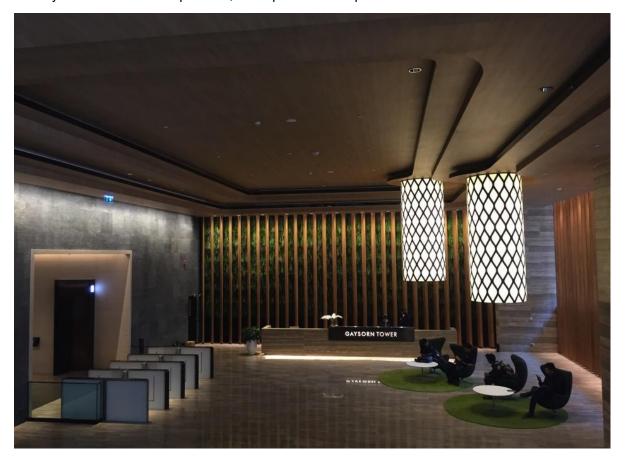

# F&B outlets.

Reception area.

Entrance to Gaysorn Tower which spans 22,750 sq m of office space.

Access to the elevators.