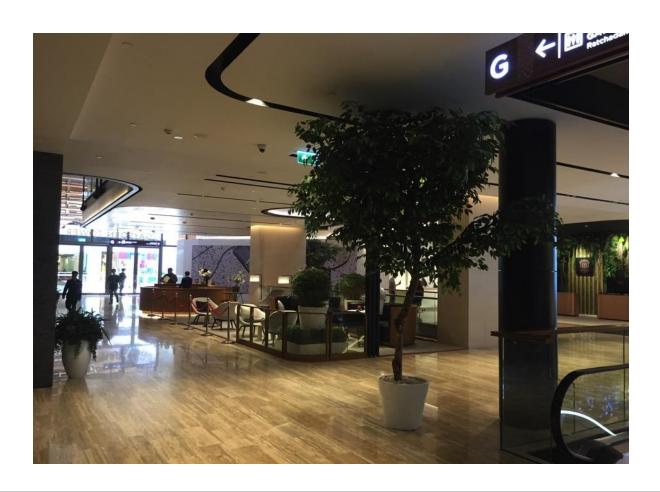

# F&B outlets.

Reception area.

Entrance to Gaysorn Tower which spans 22,750 sq m of office space.

Access to the elevators.