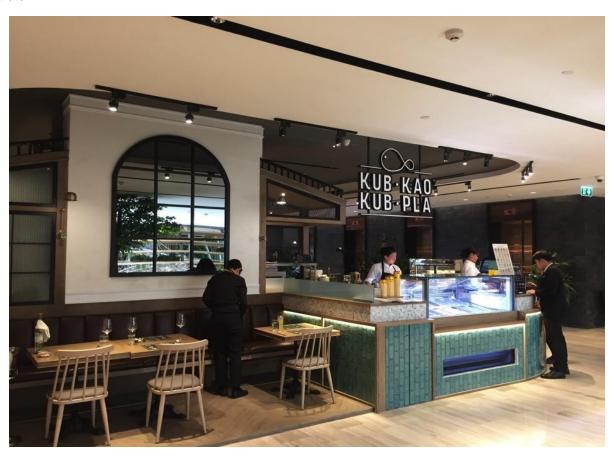

# F&B outlets.

Reception area.

Entrance to Gaysorn Tower which spans 22,750 sq m of office space.

Access to the elevators.