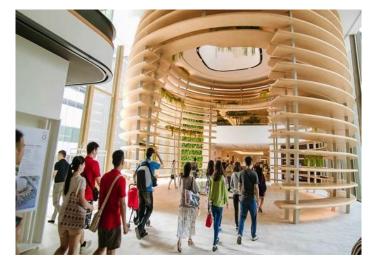

Connecting walkway from the old Gaysorn Plaza to the new Gaysorn Village. Called "Gaysorn Cocoon", the giant wooden cocoon represents rejuvenation – like when a worm turns into a butterfly.

Gaysorn Tower's petite retail area stands out for its porous design.