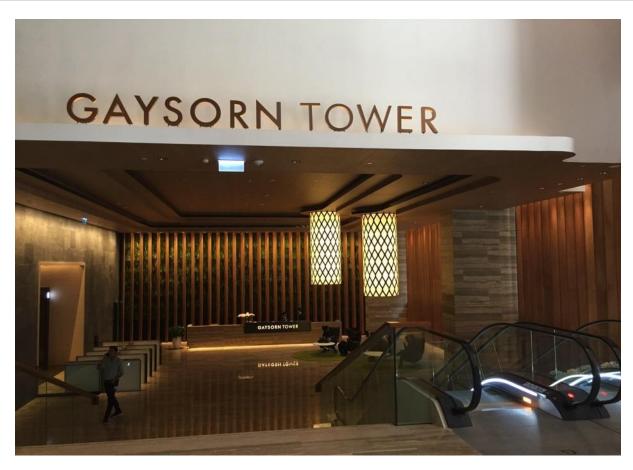

# F&B outlets.

Reception area.

Entrance to Gaysorn Tower which spans 22,750 sq m of office space.

Access to the elevators.