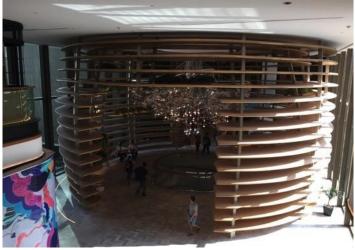

Connecting walkway from the old Gaysorn Plaza to the new Gaysorn Village. Called "Gaysorn Cocoon", the giant wooden cocoon represents rejuvenation – like when a worm turns into a butterfly.

Gaysorn Tower's petite retail area stands out for its porous design.