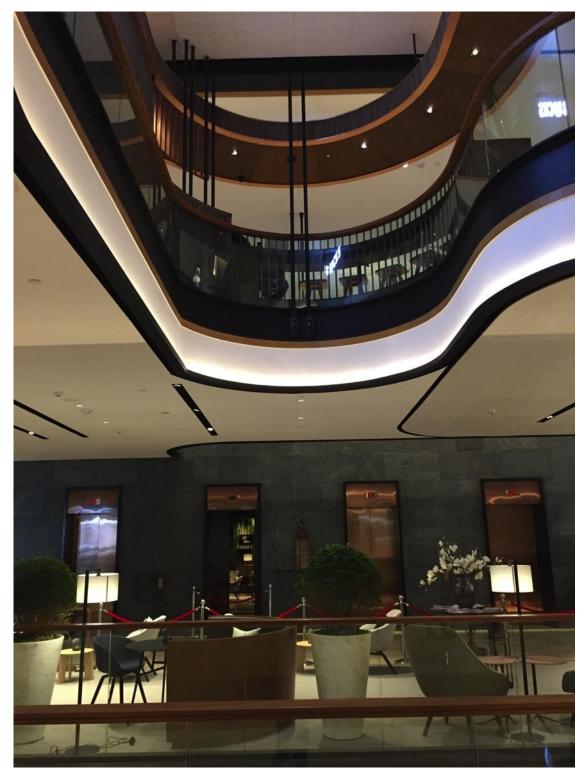

Connecting walkway from the old Gaysorn Plaza to the new Gaysorn Village. Called "Gaysorn Cocoon", the giant wooden cocoon represents rejuvenation – like when a worm turns into a butterfly.

Gaysorn Tower's petite retail area stands out for its porous design.