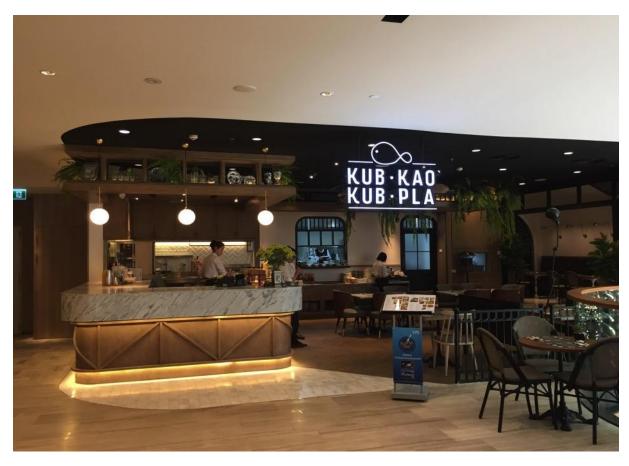

# F&B outlets.

Reception area.

Entrance to Gaysorn Tower which spans 22,750 sq m of office space.

Access to the elevators.