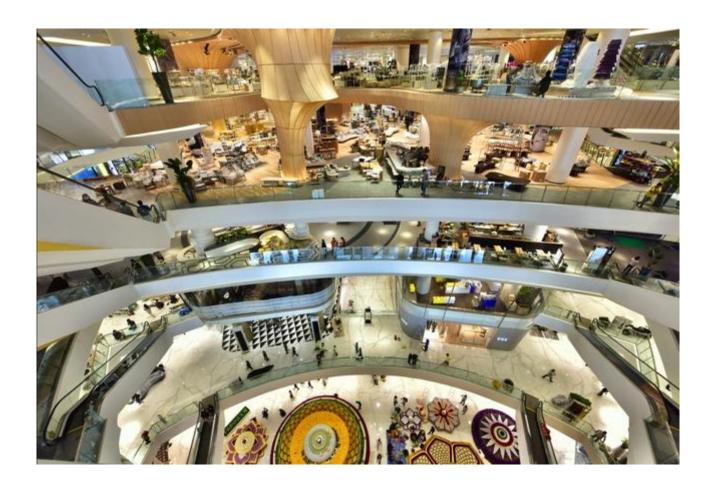

## **Project Overview**

With the advent of IconSiam, Bangkok's prime riverfront is being transformed into a cutting-edge combination of retail, residential, entertainment, art and cultural space. Five years in the making, Bangkok's newest destination comprises two massive retail complexes (IconSiam and IconLuxe), two residential towers and seven iconic landmarks dubbed the "Seven Wonders at IconSiam", with a few still under construction including a River Museum. The two super-luxury residences Mandarin Oriental Residences (52 floors) and the 70-floor Magnolias Waterfront Residences are the tallest buildings in Bangkok. The complex has over 7,000 leading global and Thai brands, and many of the world's ultra-luxury brands have their flagship stores within the 25,000m² IconLuxe, such as anchor tenant Siam Takashimaya and Apple, its first store in Thailand.

The building is next to the river and is built with specially commissioned pillarless glass, said to be the longest in the world.

Impressions of the interior of IconSiam.

Restaurant area on the ground floor.