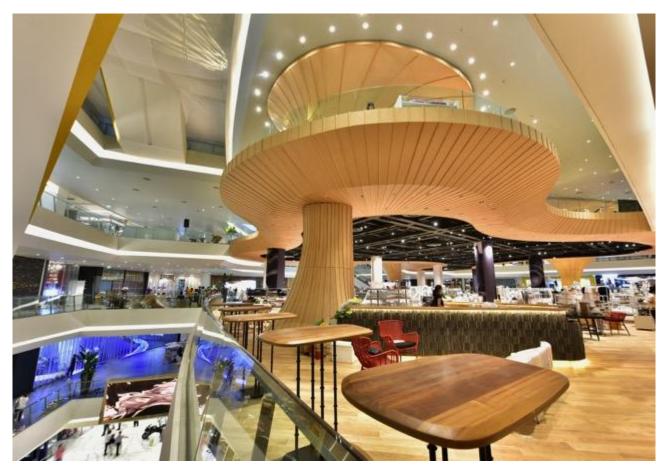

The building is next to the river and is built with specially commissioned pillarless glass, said to be the longest in the world.

Impressions of the interior of IconSiam.

Restaurant area on the ground floor.