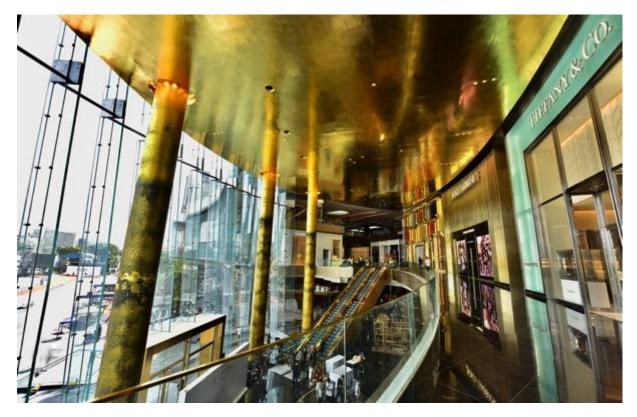

The building is next to the river and is built with specially commissioned pillarless glass, said to be the longest in the world.

Impressions of the interior of IconSiam.

Restaurant area on the ground floor.