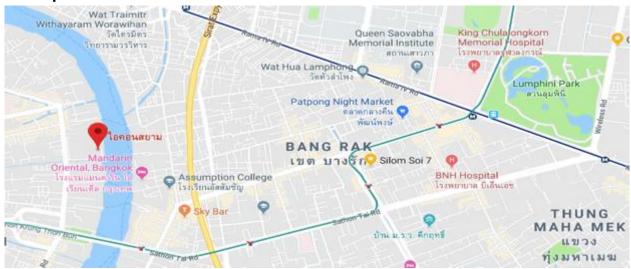

#### **Location map**

Bangkok's newest riverside landmark development IconSiam is located along the banks of the Chao Praya River, on the other side of central Bangkok.

The architectural design of IconSiam is inspired by how a *krathong* is folded, while IconLuxe resembles 3 glass *krathongs* that stretch 300 meters along the river.