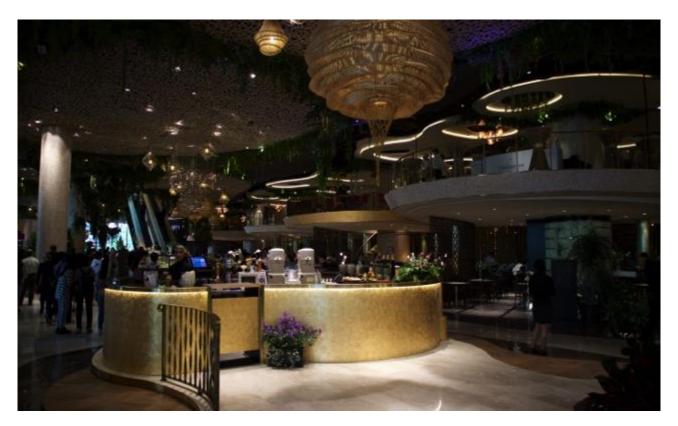

The building is next to the river and is built with specially commissioned pillarless glass, said to be the longest in the world.

Impressions of the interior of IconSiam.

Restaurant area on the ground floor.