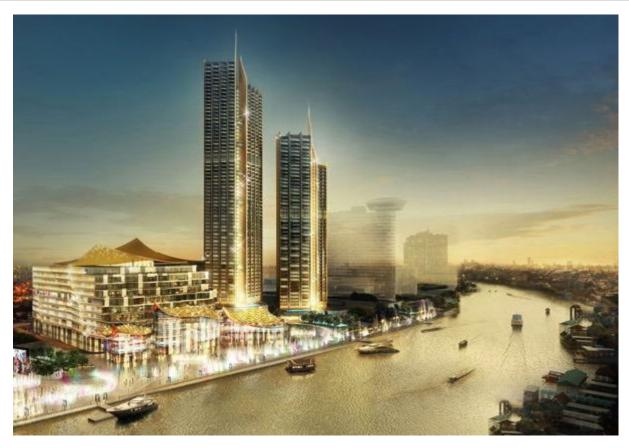

## **Project Overview**

With the advent of IconSiam, Bangkok's prime riverfront is being transformed into a cutting-edge combination of retail, residential, entertainment, art and cultural space. Five years in the making, Bangkok's newest destination comprises two massive retail complexes (IconSiam and IconLuxe), two residential towers and seven iconic landmarks dubbed the "Seven Wonders at IconSiam", with a few still under construction including a River Museum. The two super-luxury residences Mandarin Oriental Residences (52 floors) and the 70-floor Magnolias Waterfront Residences are the tallest buildings in Bangkok. The complex has over 7,000 leading global and Thai brands, and many of the world's ultra-luxury brands have their flagship stores within the 25,000m² IconLuxe, such as anchor tenant Siam Takashimaya and Apple, its first store in Thailand.

4. Location: Charoen Nakorn Road, Bangkok

5. **GFA:** Over 750,000 sq.m.

6. Project Value: 54 billion baht (USD \$1.64 billion)

7. **Developer:** JV between by Siam Piwat, Magnolia Quality Development (MQDC) and Charoen Pokphand Group (CP)