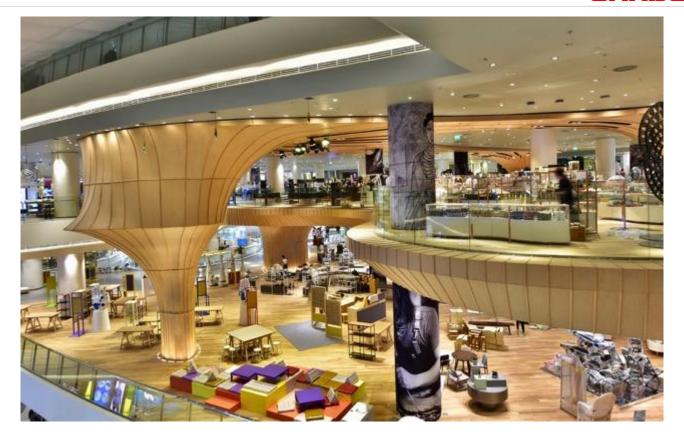

The building is next to the river and is built with specially commissioned pillarless glass, said to be the longest in the world.

Impressions of the interior of IconSiam.

Restaurant area on the ground floor.