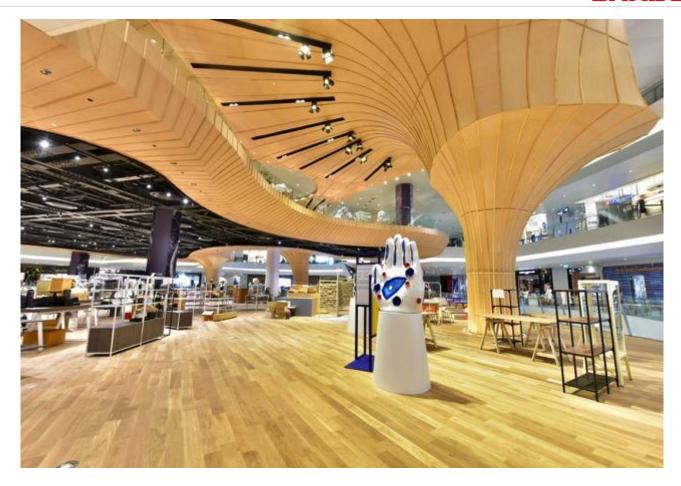

## **Project Overview**

With the advent of IconSiam, Bangkok's prime riverfront is being transformed into a cutting-edge combination of retail, residential, entertainment, art and cultural space. Five years in the making, Bangkok's newest destination comprises two massive retail complexes (IconSiam and IconLuxe), two residential towers and seven iconic landmarks dubbed the "Seven Wonders at IconSiam", with a few still under construction including a River Museum. The two super-luxury residences Mandarin Oriental Residences (52 floors) and the 70-floor Magnolias Waterfront Residences are the tallest buildings in Bangkok. The complex has over 7,000 leading global and Thai brands, and many of the world's ultra-luxury brands have their flagship stores within the 25,000m² IconLuxe, such as anchor tenant Siam Takashimaya and Apple, its first store in Thailand.

Many brands have their flagship stores at IconSiam, including Thailand's first Apple store.