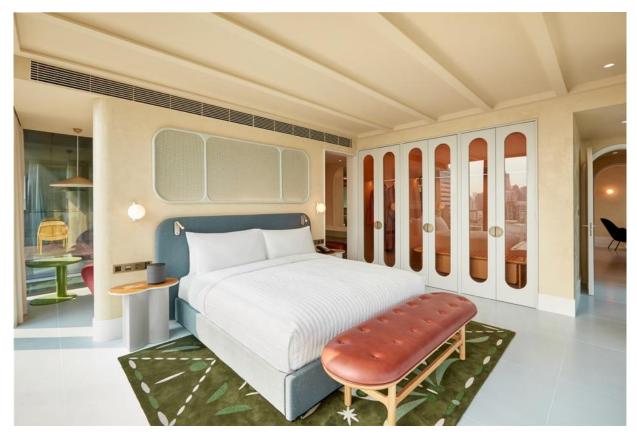

Cocktail lounge The Parlor.

The Parlor.

www.garde-intl.com

Chinese restaurant Mott 32.

The Standard Grill.

Mexican restaurant Ojo.

Tearoom Tease seats 24 guests.

The living room of a Balcony Suite, which measures between 64 and 85 sqm.

The Balcony Suites feature two big interior spaces, plus a private 4.7 sqm balcony.