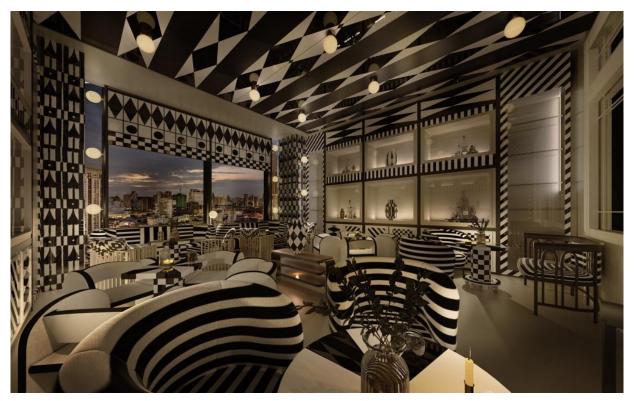

Cocktail lounge The Parlor.

The Parlor.

www.garde-intl.com

Chinese restaurant Mott 32.

The Standard Grill.

Mexican restaurant Ojo.

Tearoom Tease seats 24 guests.

The living room of a Balcony Suite, which measures between 64 and 85 sqm.