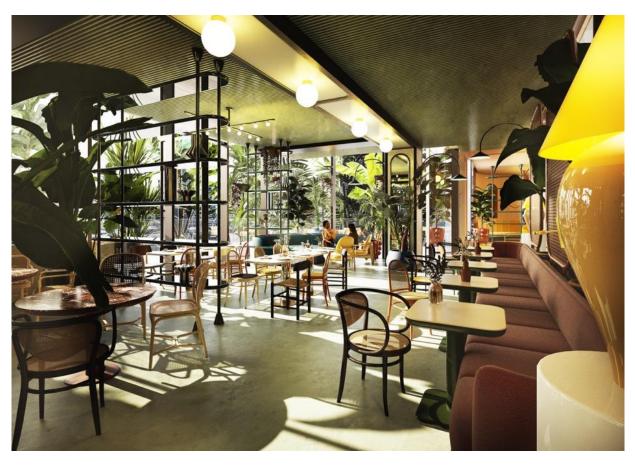

Cocktail lounge The Parlor.

The Parlor.

www.garde-intl.com

Chinese restaurant Mott 32.

The Standard Grill.

Mexican restaurant Ojo.

Tearoom Tease seats 24 guests.

The living room of a Balcony Suite, which measures between 64 and 85 sqm.