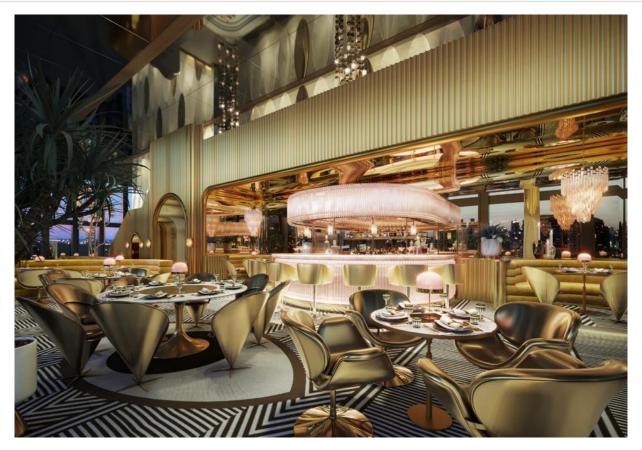

Cocktail lounge The Parlor.

The Parlor.

www.garde-intl.com

Chinese restaurant Mott 32.

The Standard Grill.

Mexican restaurant Ojo.

Tearoom Tease seats 24 guests.

The living room of a Balcony Suite, which measures between 64 and 85 sqm.