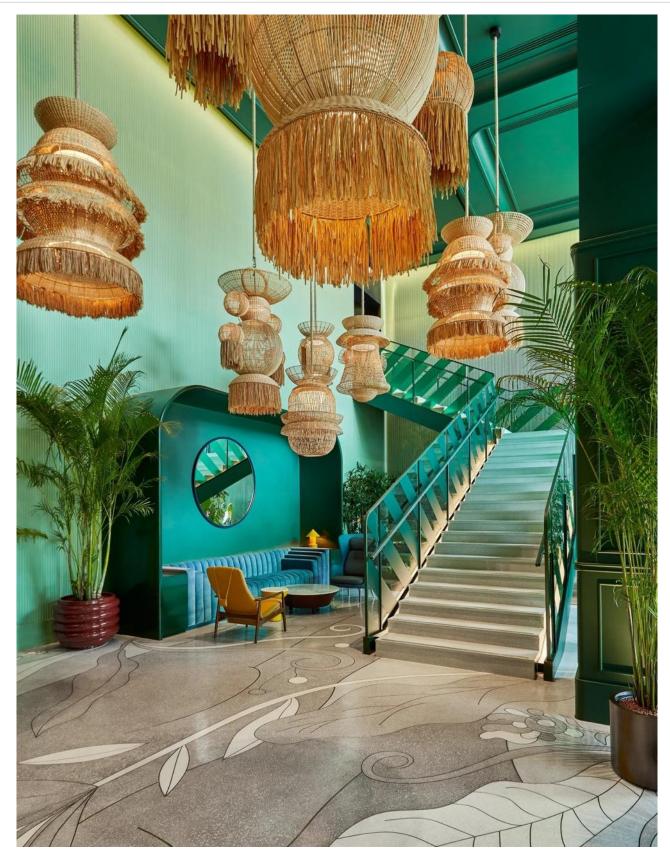

#### GARDE

King Power MahaNakhon.

Entrance to the hotel.

The lobby area

Spaces within the hotel feature an exuberant, colorful interior crafted by acclaimed Spanish designer Jaime Hayon, in collaboration with The Standard's in-house design team.