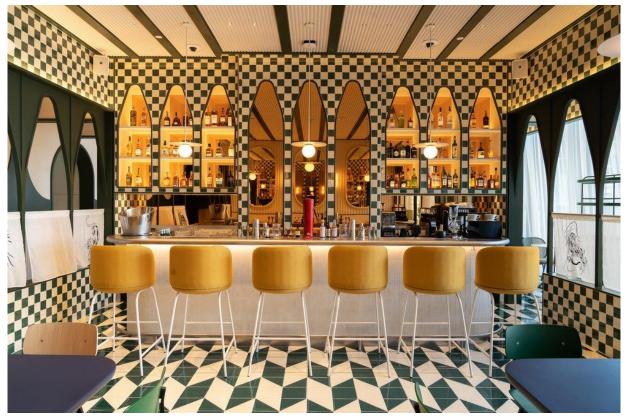

#### GARDE

King Power MahaNakhon.

Entrance to the hotel.

The lobby area

Spaces within the hotel feature an exuberant, colorful interior crafted by acclaimed Spanish designer Jaime Hayon, in collaboration with The Standard's in-house design team.

Cocktail lounge The Parlor.

The Parlor.

www.garde-intl.com

Chinese restaurant Mott 32.

The Standard Grill.

Mexican restaurant Ojo.

Tearoom Tease seats 24 guests.

The living room of a Balcony Suite, which measures between 64 and 85 sqm.