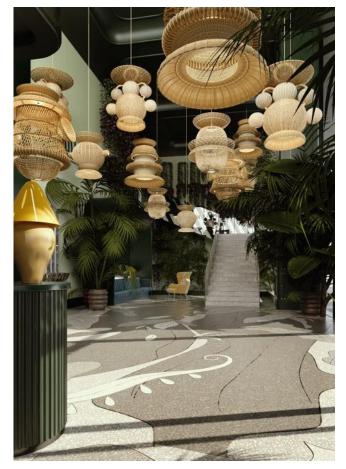

#### GARDE

King Power MahaNakhon.

Entrance to the hotel.

The lobby area

Spaces within the hotel feature an exuberant, colorful interior crafted by acclaimed Spanish designer Jaime Hayon, in collaboration with The Standard's in-house design team.