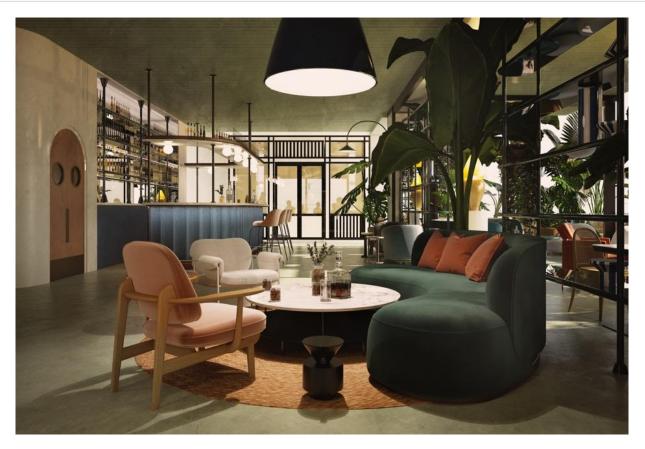

Cocktail lounge The Parlor.

The Parlor.

www.garde-intl.com

Chinese restaurant Mott 32.

The Standard Grill.

Mexican restaurant Ojo.

Tearoom Tease seats 24 guests.

The living room of a Balcony Suite, which measures between 64 and 85 sqm.