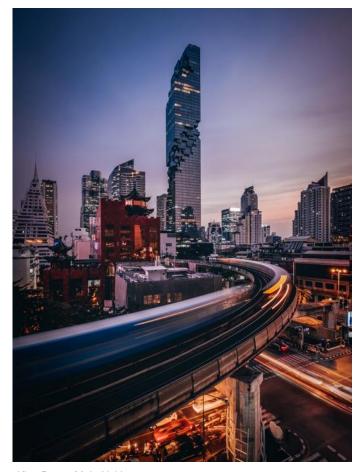

#### **Project Overview**

The Standard hotel just debuted in King Power MahaNakhon, one of Bangkok's most iconic buildings, known for its pixelated exterior and home to major tourist attraction the Skywalk. Both the Bangkok EDITION and the world's first Orient Express hotels were originally planned for the hotel floors, but neither ever opened. The interior design of the hotel was created in partnership with renowned Spanish artist and designer Jaime Hayon, who is best recognized for his surrealist and baroque-inspired creations, and The Standard's in-house design team. Set to become The Standard's flagship property in Asia, the 155-room hotel has already become a popular hotspot. Besides a variety of food, drink and nightlife venues, the hotel features a terrace pool, fitness center and meeting rooms.

#### GARDE

King Power MahaNakhon.

Entrance to the hotel.

The lobby area

Spaces within the hotel feature an exuberant, colorful interior crafted by acclaimed Spanish designer Jaime Hayon, in collaboration with The Standard's in-house design team.