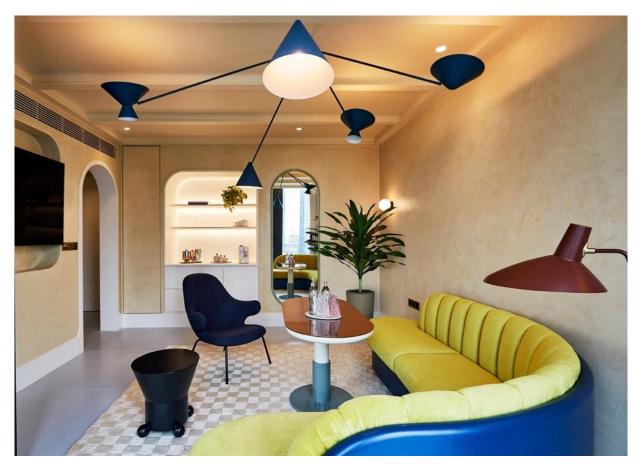

Cocktail lounge The Parlor.

The Parlor.

www.garde-intl.com

Chinese restaurant Mott 32.

The Standard Grill.

Mexican restaurant Ojo.

Tearoom Tease seats 24 guests.

The living room of a Balcony Suite, which measures between 64 and 85 sqm.

The Balcony Suites feature two big interior spaces, plus a private 4.7 sqm balcony.