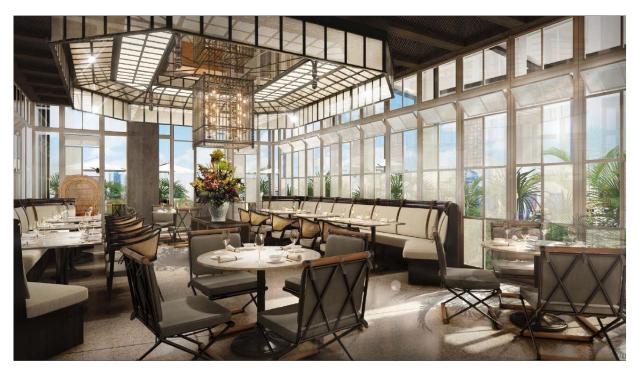

Cocktail lounge The Parlor.

The Parlor.

www.garde-intl.com

Chinese restaurant Mott 32.

The Standard Grill.

Mexican restaurant Ojo.

Tearoom Tease seats 24 guests.

The living room of a Balcony Suite, which measures between 64 and 85 sqm.